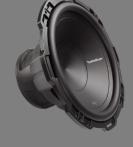

P400x2 RF Punch 2Ch.Amp. 2x100W RMS @ 4 Ohms.

P1S4-12 12" P1 SVC 4 ohms Subwoofer

Complete Package Normal Price @ \$1,136 Now OFFER @ \$780 ONLY.

- Exclude wiring & installation charges
- 9 Months EXTENDED Warranty (On-Line Reg.)
- Valid while stock lasts

### PUNCH & POWER SYSTEM PACKAGE

Distributed by RF Electronics Pte Ltd

P 1675S Punch 6.5" 2-Way Comp. System.

P400x4 Punch 4x50w RMS 4Ch. Amp.

P1S4-12 Punch 12" SVC Subwoofer

Complete System Normal Price @ \$1,912
Now OFFER @ \$1,280 ONLY

T400.4 Power 4x60W RMS 4Ch. Amp.

P1S4-12 Punch 12" SVC Subwoofer

T 2652S

Power T2 6.5" 2-Way

Comp. System.

Hi-End Sound Quality Speaker

OR

T 1652 Power 6.5'' 2-Way Coaxial Speaker.