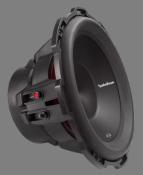

### BEST SELLER WOOFER PACKAGE

Distributed by RF Electronics Pte Ltd

P400x2 RF Punch 2Ch.Amp. 2x100W RMS @ 4 Ohms.

P3S-1x12 12" P3 Shallow Subwoofer W/Enclosure.

Complete Package Normal Price @ \$1,544 Now OFFER @ \$1,280 ONLY.(P3S-1x12) \$1,180 ONLY.(P3S-1x10)

P400x2 RF Punch 2Ch.Amp. 2x100W RMS @ 4 Ohms.

P1S4-12 12" P1 SVC 4 ohms Subwoofer

Complete Package Normal Price @ \$1,136 Now OFFER @ \$780 ONLY.

- Exclude wiring & installation charges
- 9 Months EXTENDED Warranty (On-Line Reg.)
- Valid while stock lasts

### PUNCH & POWER SYSTEM PACKAGE

Distributed by RF Electronics Pte Ltd

P 1675S Punch 6.5" 2-Way Comp. System.

P400x4 Punch 4x50w RMS 4Ch. Amp.

P1S4-12 Punch 12" SVC Subwoofer

Complete System Normal Price @ \$1,912
Now OFFER @ \$1,280 ONLY

T400.4 Power 4x60W RMS 4Ch. Amp.

P1S4-12 Punch 12" SVC Subwoofer

T 2652S

Power T2 6.5" 2-Way

Comp. System.

Hi-End Sound Quality Speaker

OR

T 1652 Power 6.5'' 2-Way Coaxial Speaker.