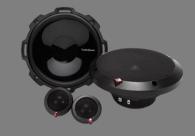

### BEST SELLER WOOFER PACKAGE

Distributed by RF Electronics Pte Ltd

P400x2 RF Punch 2Ch.Amp. 2x100W RMS @ 4 Ohms.

P3S-1x12 12" P3 Shallow Subwoofer W/Enclosure.

Complete Package Normal Price @ \$1,544 Now OFFER @ \$1,280 ONLY.(P3S-1x12) \$1,180 ONLY.(P3S-1x10)

P400x2 RF Punch 2Ch.Amp. 2x100W RMS @ 4 Ohms.

P1S4-12 12" P1 SVC 4 ohms Subwoofer

Complete Package Normal Price @ \$1,136 Now OFFER @ \$780 ONLY.

- Exclude wiring & installation charges
- 9 Months EXTENDED Warranty (On-Line Reg.)
- Valid while stock lasts