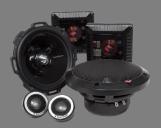

### PUNCH & POWER SYSTEM PACKAGE

Distributed by RF Electronics Pte Ltd

P 1675S Punch 6.5" 2-Way Comp. System.

P400x4 Punch 4x50w RMS 4Ch. Amp.

P1S4-12 Punch 12" SVC Subwoofer

Complete System Normal Price @ \$1,912
Now OFFER @ \$1,280 ONLY

T400.4 Power 4x60W RMS 4Ch. Amp.

P1S4-12 Punch 12" SVC Subwoofer

T 2652S

Power T2 6.5" 2-Way

Comp. System.

Hi-End Sound Quality Speaker

OR

T 1652 Power 6.5'' 2-Way Coaxial Speaker.

Complete System Normal Price @ \$2,520 Now OFFER @ \$1,780 ONLY

- Exclude wiring & installation charges
- 9 Months EXTENDED Warranty (On-Line Reg.)
- Valid while stock lasts