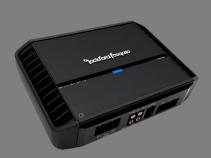

### PUNCH & POWER SYSTEM PACKAGE

Distributed by RF Electronics Pte Ltd

P 1675S Punch 6.5" 2-Way Comp. System.

P400x4 Punch 4x50w RMS 4Ch. Amp.

P1S4-12 Punch 12" SVC Subwoofer

Complete System Normal Price @ \$1,912
Now OFFER @ \$1,280 ONLY

T400.4 Power 4x60W RMS 4Ch. Amp.

P1S4-12 Punch 12" SVC Subwoofer

T 2652S

Power T2 6.5" 2-Way

Comp. System.

Hi-End Sound Quality Speaker

OR

T 1652 Power 6.5'' 2-Way Coaxial Speaker.