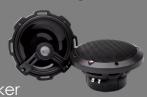

#### **VALUE FOR MONEY PACKAGE**

Distributed by RF Electronics Pte Ltd

T 800x4 AD Power 4x150W RMS 4Ch. Amp.

T 3652S
Power T3 6.5" 2-Way
Comp. System
HI-End Sound Quality
Component Speakers

P2D2-12 12" P2 DVC Subwoofer

Free
P1675 Coaxial Speaker
(While Stock Lasts)

Complete SQ System Normal Price \$5,056 Now Offer @ \$2,680 ONLY

- Exclude wiring & installation charges
- 9 Months EXTENDED warranty (On-Line Reg.)
- Valid while stock lasts