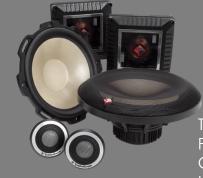

### PUNCH & POWER SYSTEM PACKAGE

Distributed by RF Electronics Pte Ltd

P 1675S Punch 6.5" 2-Way Comp. System.

P400x4 Punch 4x50w RMS 4Ch. Amp.

P1S4-12 Punch 12" SVC Subwoofer

Complete System Normal Price @ \$1,912
Now OFFER @ \$1,280 ONLY

T400.4 Power 4x60W RMS 4Ch. Amp.

P1S4-12 Punch 12" SVC Subwoofer

T 2652S

Power T2 6.5" 2-Way

Comp. System.

Hi-End Sound Quality Speaker

OR

T 1652 Power 6.5'' 2-Way Coaxial Speaker.