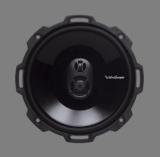

Free
P1675 Coaxial Speaker
(While Stock Lasts)

Complete SQ System Normal Price \$5,056 Now Offer @ \$2,680 ONLY

- Exclude wiring & installation charges
- 9 Months EXTENDED warranty (On-Line Reg.)
- Valid while stock lasts