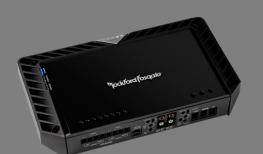

### BEST SELLER WOOFER PACKAGE

Distributed by RF Electronics Pte Ltd

P400x2 RF Punch 2Ch.Amp. 2x100W RMS @ 4 Ohms.

P3S-1x12 12" P3 Shallow Subwoofer W/Enclosure.

Complete Package Normal Price @ \$1,544 Now OFFER @ \$1,280 ONLY.(P3S-1x12) \$1,180 ONLY.(P3S-1x10)

P400x2 RF Punch 2Ch.Amp. 2x100W RMS @ 4 Ohms.

P1S4-12 12" P1 SVC 4 ohms Subwoofer

Complete Package Normal Price @ \$1,136 Now OFFER @ \$780 ONLY.

- Exclude wiring & installation charges
- 9 Months EXTENDED Warranty (On-Line Reg.)
- Valid while stock lasts

### PUNCH & POWER SYSTEM PACKAGE

Distributed by RF Electronics Pte Ltd

P 1675S Punch 6.5" 2-Way Comp. System.

P400x4 Punch 4x50w RMS 4Ch. Amp.

P1S4-12 Punch 12" SVC Subwoofer

Complete System Normal Price @ \$1,912
Now OFFER @ \$1,280 ONLY

T400.4 Power 4x60W RMS 4Ch. Amp.

P1S4-12 Punch 12" SVC Subwoofer

T 2652S

Power T2 6.5" 2-Way

Comp. System.

Hi-End Sound Quality Speaker

OR

T 1652 Power 6.5'' 2-Way Coaxial Speaker.

#### **VALUE FOR MONEY PACKAGE**

Distributed by RF Electronics Pte Ltd

T 800x4 AD Power 4x150W RMS 4Ch. Amp.

T 3652S
Power T3 6.5" 2-Way
Comp. System
HI-End Sound Quality
Component Speakers

P2D2-12 12" P2 DVC Subwoofer