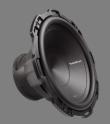

### PUNCH & POWER SYSTEM PACKAGE

Distributed by RF Electronics Pte Ltd

P 1675S Punch 6.5" 2-Way Comp. System.

P400x4 Punch 4x50w RMS 4Ch. Amp.

P1S4-12 Punch 12" SVC Subwoofer

Complete System Normal Price @ \$1,912
Now OFFER @ \$1,280 ONLY

T400.4 Power 4x60W RMS 4Ch. Amp.

P1S4-12 Punch 12" SVC Subwoofer

T 2652S

Power T2 6.5" 2-Way

Comp. System.

Hi-End Sound Quality Speaker

OR

T 1652 Power 6.5'' 2-Way Coaxial Speaker.