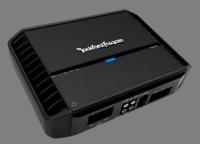

### BEST SELLER WOOFER PACKAGE

Distributed by RF Electronics Pte Ltd

P400x2 RF Punch 2Ch.Amp. 2x100W RMS @ 4 Ohms.

P3S-1x12 12" P3 Shallow Subwoofer W/Enclosure.

Complete Package Normal Price @ \$1,544 Now OFFER @ \$1,280 ONLY.(P3S-1x12) \$1,180 ONLY.(P3S-1x10)

P400x2 RF Punch 2Ch.Amp. 2x100W RMS @ 4 Ohms.

P1S4-12 12" P1 SVC 4 ohms Subwoofer

Complete Package Normal Price @ \$1,136 Now OFFER @ \$780 ONLY.

- Exclude wiring & installation charges
- 9 Months EXTENDED Warranty (On-Line Reg.)
- Valid while stock lasts