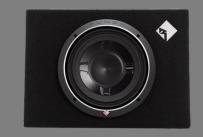

### BEST SELLER WOOFER PACKAGE

Distributed by RF Electronics Pte Ltd

P400x2 RF Punch 2Ch.Amp. 2x100W RMS @ 4 Ohms.

P3S-1x12 12" P3 Shallow Subwoofer W/Enclosure.

Complete Package Normal Price @ \$1,544 Now OFFER @ \$1,280 ONLY.(P3S-1x12) \$1,180 ONLY.(P3S-1x10)