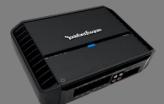

### PUNCH & POWER SYSTEM PACKAGE

Distributed by RF Electronics Pte Ltd

P 1675S Punch 6.5" 2-Way Comp. System.

P400x4 Punch 4x50w RMS 4Ch. Amp.

P1S4-12 Punch 12" SVC Subwoofer

Complete System Normal Price @ \$1,912
Now OFFER @ \$1,280 ONLY